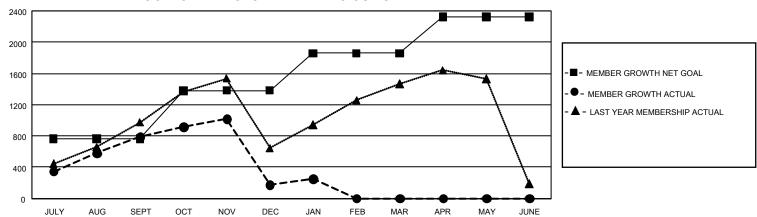

## GOALS AND ACTUAL MEMBERS CUMULATIVE

| DROPPED CLUBS: 26 |       | 353 CLUBS OF 703 ADDED 1<br>OR MORE NEW MEMBERS | GENDER DISTRIBUTION                                                                                                                                                                                                                                                                                                                                                                                                                                                                                                                                                                                                                                                                                                                                                                                                                                                                                                                                                                                                                                                                                                                                                                                                                                                                                                                                                                                                                                                                                                                                                                                                                                                                                                                                                                                                                                                                                                                                                                                                                                                                                                           |                 |  |
|-------------------|-------|-------------------------------------------------|-------------------------------------------------------------------------------------------------------------------------------------------------------------------------------------------------------------------------------------------------------------------------------------------------------------------------------------------------------------------------------------------------------------------------------------------------------------------------------------------------------------------------------------------------------------------------------------------------------------------------------------------------------------------------------------------------------------------------------------------------------------------------------------------------------------------------------------------------------------------------------------------------------------------------------------------------------------------------------------------------------------------------------------------------------------------------------------------------------------------------------------------------------------------------------------------------------------------------------------------------------------------------------------------------------------------------------------------------------------------------------------------------------------------------------------------------------------------------------------------------------------------------------------------------------------------------------------------------------------------------------------------------------------------------------------------------------------------------------------------------------------------------------------------------------------------------------------------------------------------------------------------------------------------------------------------------------------------------------------------------------------------------------------------------------------------------------------------------------------------------------|-----------------|--|
|                   |       |                                                 | MALE                                                                                                                                                                                                                                                                                                                                                                                                                                                                                                                                                                                                                                                                                                                                                                                                                                                                                                                                                                                                                                                                                                                                                                                                                                                                                                                                                                                                                                                                                                                                                                                                                                                                                                                                                                                                                                                                                                                                                                                                                                                                                                                          | 15,587 (73.76%) |  |
|                   |       |                                                 | FEMALE                                                                                                                                                                                                                                                                                                                                                                                                                                                                                                                                                                                                                                                                                                                                                                                                                                                                                                                                                                                                                                                                                                                                                                                                                                                                                                                                                                                                                                                                                                                                                                                                                                                                                                                                                                                                                                                                                                                                                                                                                                                                                                                        | 5,545 (26.24%)  |  |
| DROPPED MEMBERS   |       |                                                 | NON BINARY                                                                                                                                                                                                                                                                                                                                                                                                                                                                                                                                                                                                                                                                                                                                                                                                                                                                                                                                                                                                                                                                                                                                                                                                                                                                                                                                                                                                                                                                                                                                                                                                                                                                                                                                                                                                                                                                                                                                                                                                                                                                                                                    | 0 (0.00%)       |  |
| DECEASED          | 48    |                                                 | PREFER NOT TO ANSWER                                                                                                                                                                                                                                                                                                                                                                                                                                                                                                                                                                                                                                                                                                                                                                                                                                                                                                                                                                                                                                                                                                                                                                                                                                                                                                                                                                                                                                                                                                                                                                                                                                                                                                                                                                                                                                                                                                                                                                                                                                                                                                          | 1 (0.00%)       |  |
| CLUB CANCELLED    | 652   |                                                 | TOTAL FAMILY UNIT MEMBERS                                                                                                                                                                                                                                                                                                                                                                                                                                                                                                                                                                                                                                                                                                                                                                                                                                                                                                                                                                                                                                                                                                                                                                                                                                                                                                                                                                                                                                                                                                                                                                                                                                                                                                                                                                                                                                                                                                                                                                                                                                                                                                     | 8.094           |  |
| OTHER             | 1,213 | CLICK HERE FOR                                  | , see a see |                 |  |
| TOTAL             | 1,913 | CUMULATIVE MEMBERSHIP DATA                      | FAMILY MEMBERS PAYING HALF DUES 4,44                                                                                                                                                                                                                                                                                                                                                                                                                                                                                                                                                                                                                                                                                                                                                                                                                                                                                                                                                                                                                                                                                                                                                                                                                                                                                                                                                                                                                                                                                                                                                                                                                                                                                                                                                                                                                                                                                                                                                                                                                                                                                          |                 |  |