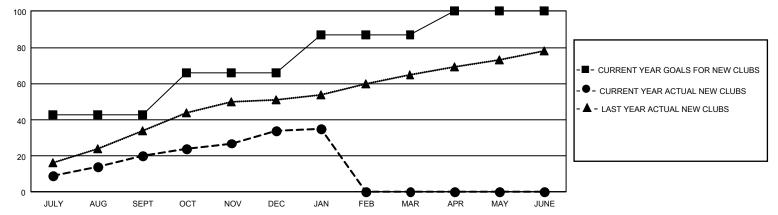

| 20        | 3             | JULY/AUG/SEPT         | 765                     | 1,240                   | 405                                                |
| OCT/NOV/DEC           | 69            | 14        | 22            | OCT/NOV/DEC           | 616                     | 812                     | 1,366                                              |
| JAN/FEB/MAR           | 63            | 1         | 1             | JAN/FEB/MAR           | 477                     | 225                     | 142                                                |
| APR/MAY/JUNE          | 39            | 0         | 0             | APR/MAY/JUNE          | 463                     | 0                       | 0                                                  |

## GOALS AND ACTUAL NEW CLUBS CUMULATIVE



## GOALS AND ACTUAL MEMBERS CUMULATIVE



| DROPPED CLUBS: 26 |       | 353 CLUBS OF 703 ADDED 1<br>OR MORE NEW MEMBERS | GENDER DISTRIBUTION